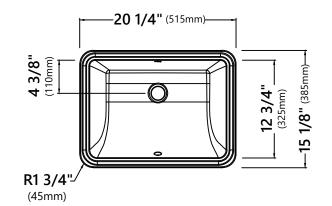

# Sink Dimensions

Overall Dimensions: 20 1/4" x 15 1/8" x 7 7/8" Bowl Dimensions: 17 3/4" x 12 3/4" Bowl Depth: 5 3/4"