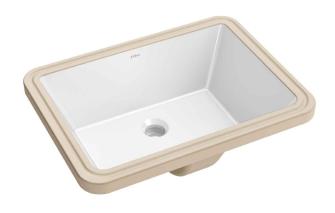

### Features

- Vitreous China
- Rectangular Undermount Sink
- 1 3/4" Drain Hole Size
- With Overflow

**Available Colors** 

• Gloss White