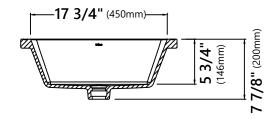

# Sink Dimensions

Overall Dimensions: 20 1/4" x 15 1/8" x 7 7/8" Bowl Dimensions: 17 3/4" x 12 3/4" Bowl Depth: 5 3/4"